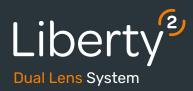

# Liberty<sup>2</sup> Dual Lens System

AddOn<sup>®</sup> IOL

in the sulcus - for near and intermediate vision

The AddOn is available either with a trifocal, a toric-trifocal and an EDOF optic.

## **Basis IOL**

System

**Performance:** 

in the capsular bag - for distance vision

Optic (spheric, aspheric, toric) and material (hydrophilic, hydrophobic) may be chosen freely.

#### Precise

With more than 3300 potential power combinations it is possible to achieve highly precise refractive results and enter a new stage of individualised patient care.

## Reversible

The AddOn is reversible at any time. If necessary, it may be exchanged even after many years.

## Sustainable

+3.0 D

Due to the general reversibility of the AddOn the dual lens system is a safe and flexible solution - especially if future changes of the eye status occur.

**Power Addition** 

+2.25 D