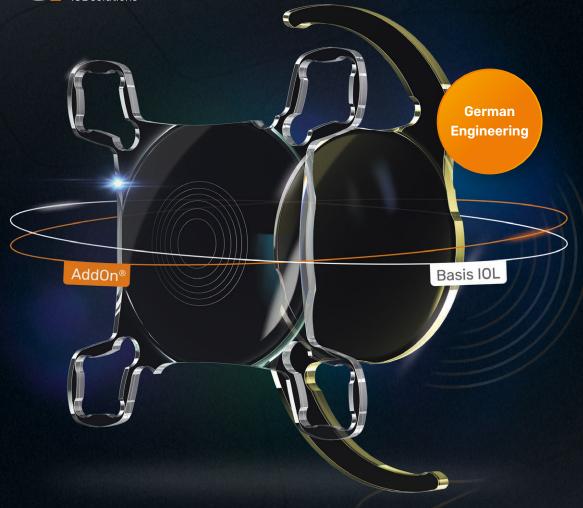

# Liberty<sup>2</sup> Dual Lens System

AddOn<sup>®</sup> IOL

in the sulcus - for near and intermediate vision

The AddOn is available either with a trifocal, a toric-trifocal and an EDOF optic.

## **Basis IOL**

System

**Performance:** 

in the capsular bag - for distance vision

Optic (spheric, aspheric, toric) and material (hydrophilic, hydrophobic) may be chosen freely.