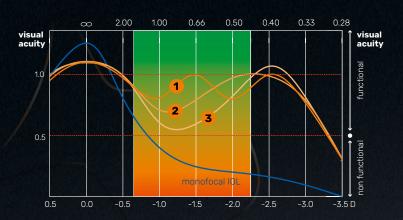

## Possible Binocular Power Additions

- 1 EDOF + 3.00 D
- 2 2.25 D + 3.00 D
- **3**.00 D + 3.00 D

Liberty<sup>2</sup> is currently only available in Germany.

## Liberty<sup>2</sup> Defocus Curves

\*The above shown defocus curve provide an orientation. Individual results may differ.

1stQ GmbH Konrad-Zuse-Ring 23 68163 Mannheim, Germany www.1stq.de/en